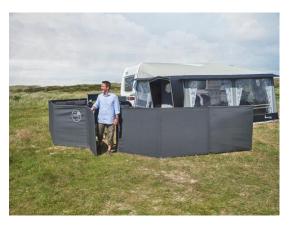

## Megasteel Windscreen

We have a new Megasteel windscreens for full stability which comes in two sizes – 4 and 6 sided. Optional extra windscreen gate for functionality. The Stabilo system mega is supplied as standard with all MegaFrame windscreens and allows you to join two MegaFrame windscreens by simply hammering an extra spike into the ground. Perfect for permanent pitchers.